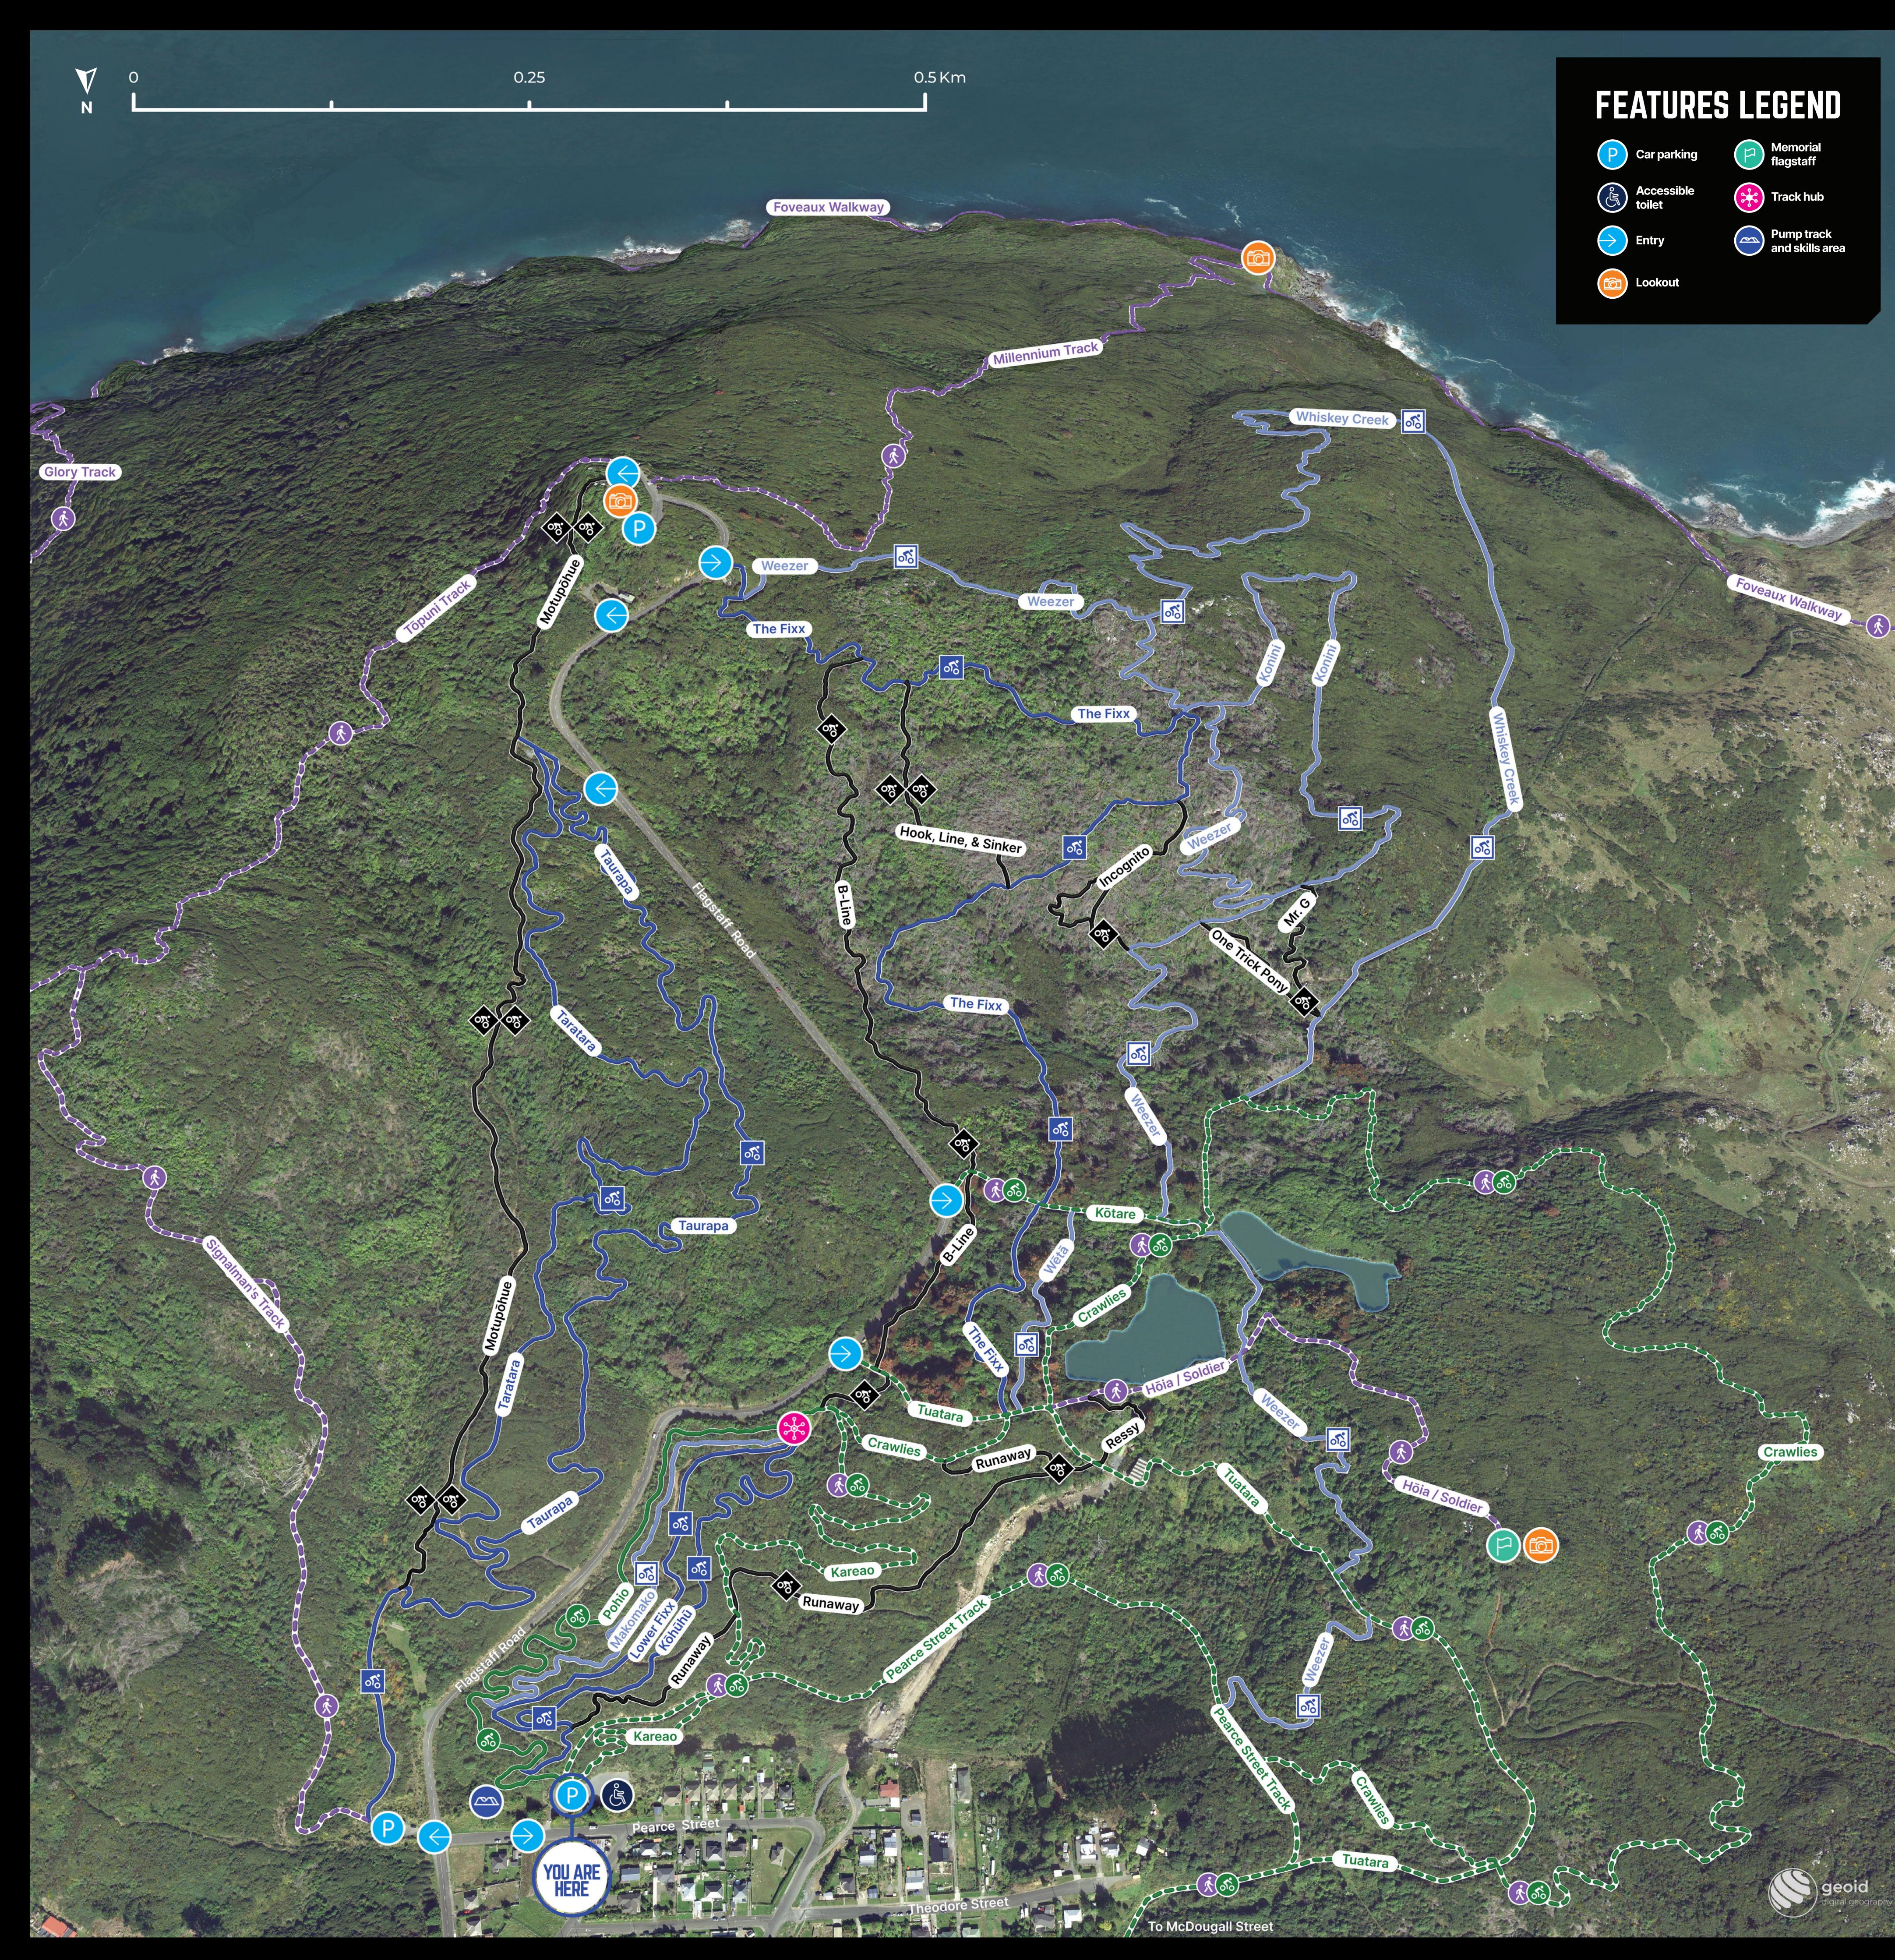

## Trails

| <b>↑↓ Signalman's Track</b> | 1,040m |                                          |
|-----------------------------|--------|------------------------------------------|
| ↑ Hōia / Soldier            | 620m   | (X)                                      |
| ↑ Pearce Street Track       | 840m   | 14 OTO                                   |
| <b>↑↓ Tuatara</b>           | 1,260m | 14 O20                                   |
| <b>↑</b> Kōtare             | 260m   | 1 (1) (1) (1) (1) (1) (1) (1) (1) (1) (1 |
| <b>↑</b> Kareao             | 1,030m | 14 OSO                                   |
| <b>↑</b> Crawlies           | 2,770m | 14 OTO                                   |
| <b>↓</b> Pohio              | 760m   | Sio                                      |
| <b>↑↓ Whiskey Creek</b>     | 2,260m | 50                                       |
| <b>↑↓ Wētā</b>              | 240m   | ్రాం                                     |
| ↑ Weezer                    | 2,710m | ్రాం                                     |
| ↓ Konini                    | 930m   | <b>%</b>                                 |
| <b>↓</b> Makomako           | 500m   | <b>∞</b>                                 |
| <b>↓ The Fixx</b>           | 1,780m | 000                                      |
| <b>↓</b> Lower Fixx         | 460m   | 010                                      |
| <b>↓ Kōhūhū</b>             | 620m   | ०००                                      |
| <b>↓ Taratara</b>           | 1,380m | ीं                                       |
| <b>↓ Taurapa</b>            | 1,690m | 010                                      |
| <b>↓</b> Runaway            | 710m   | O.S.                                     |
| <b>↓</b> B-Line             | 950m   | OZ.                                      |
| ↓ Incognito                 | 200m   | OZ.                                      |
| ↓ Mr G                      | 190m   | OZ.                                      |
| <b>↓ One Trick Pony</b>     | 180m   | ON:                                      |
| <b>↓ Ressy</b>              | 150m   | (0).                                     |
| <b>↓</b> Motupōhue          | 1,400m | (02.)<br>(02.)                           |
| ↓ Hook, Line and Sinker     | 260m   | ⟨o², ⟨o², ⟩                              |
|                             |        |                                          |